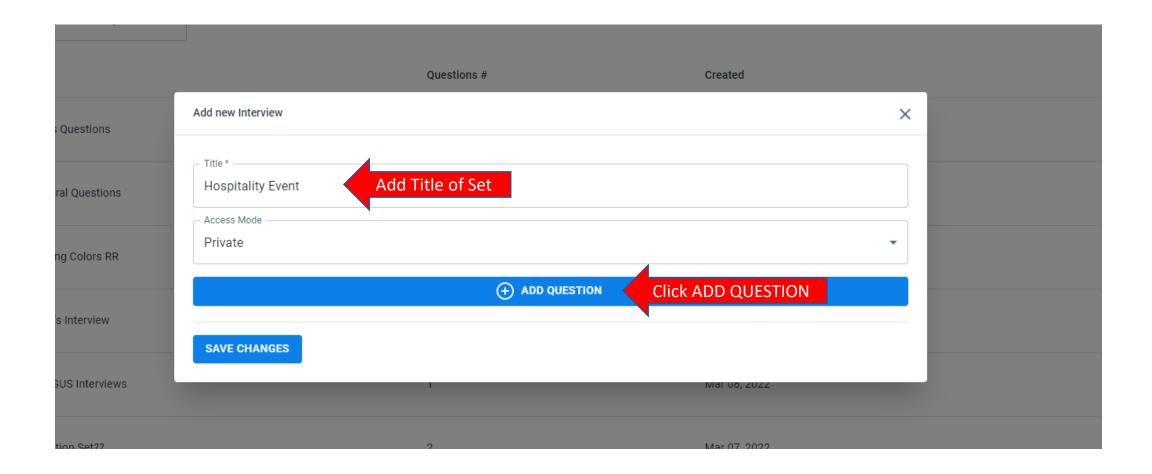

Adding A New Interview Set: Add a Title then click ADD QUESTION

Select Questions: Choose from the list or add your own Once you have completed your Interview Set, press Save Changes

Adding your Interview Set to your Event/Virtual Hiring Room: Under Video Interview Questions, Select your Interview Set