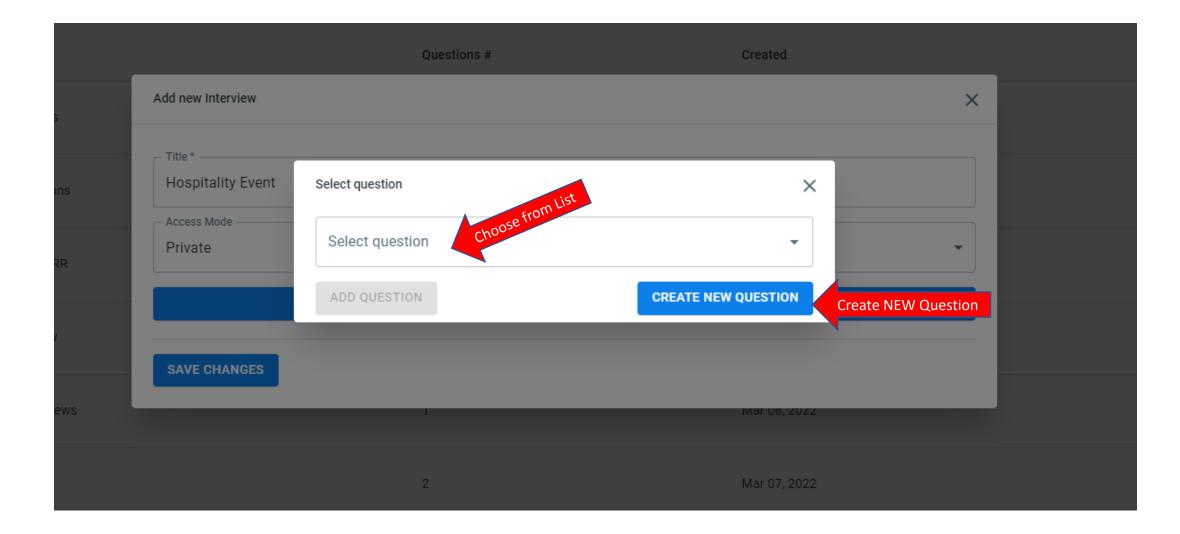

Adding A New Interview Set: Add a Title then click ADD QUESTION

Select Questions: Choose from the list or add your own Once you have completed your Interview Set, press Save Changes

Adding your Interview Set to your Event/Virtual Hiring Room: Under Video Interview Questions, Select your Interview Set