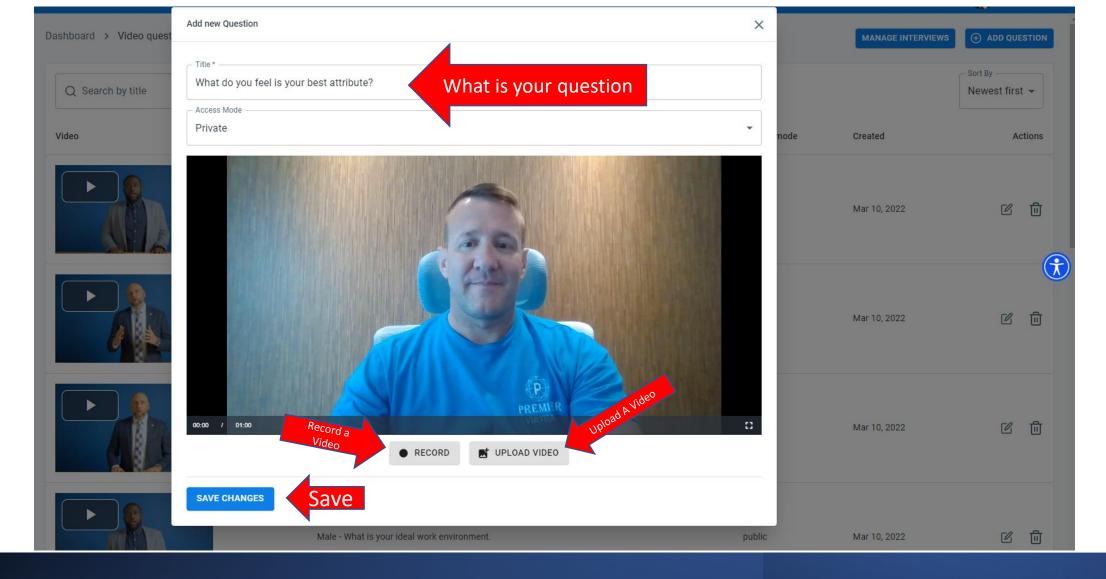

Add Question: Click on the <u>Add Question</u> Tab to record your own questions

Recording Your Question: The title will be your question, press record to record your video or upload a video from your files.