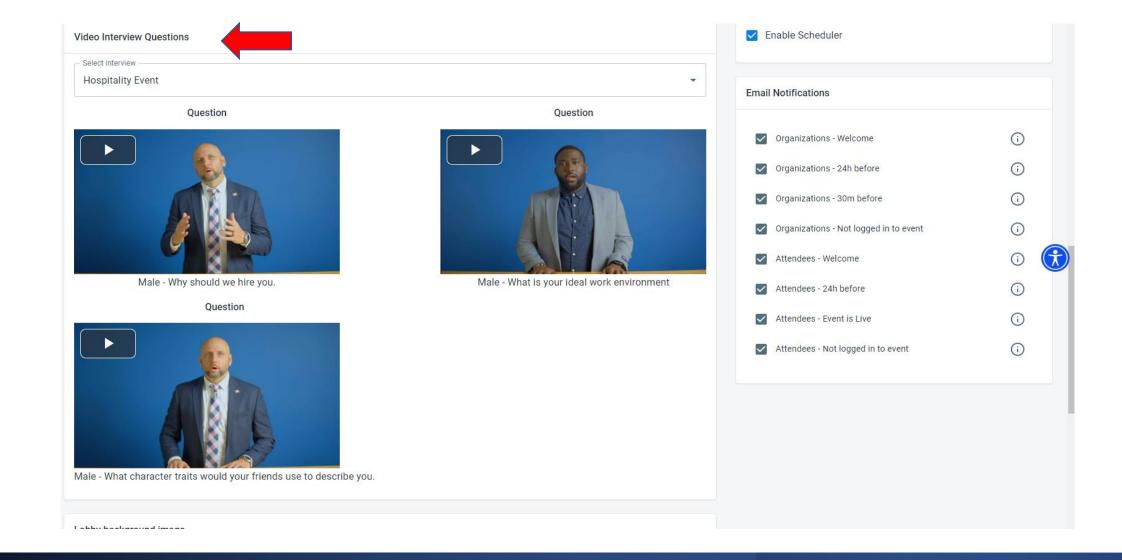

Adding A New Interview Set: Add a Title then click ADD QUESTION

Select Questions: Choose from the list or add your own Once you have completed your Interview Set, press Save Changes

Adding your Interview Set to your Event/Virtual Hiring Room: Under Video Interview Questions, Select your Interview Set