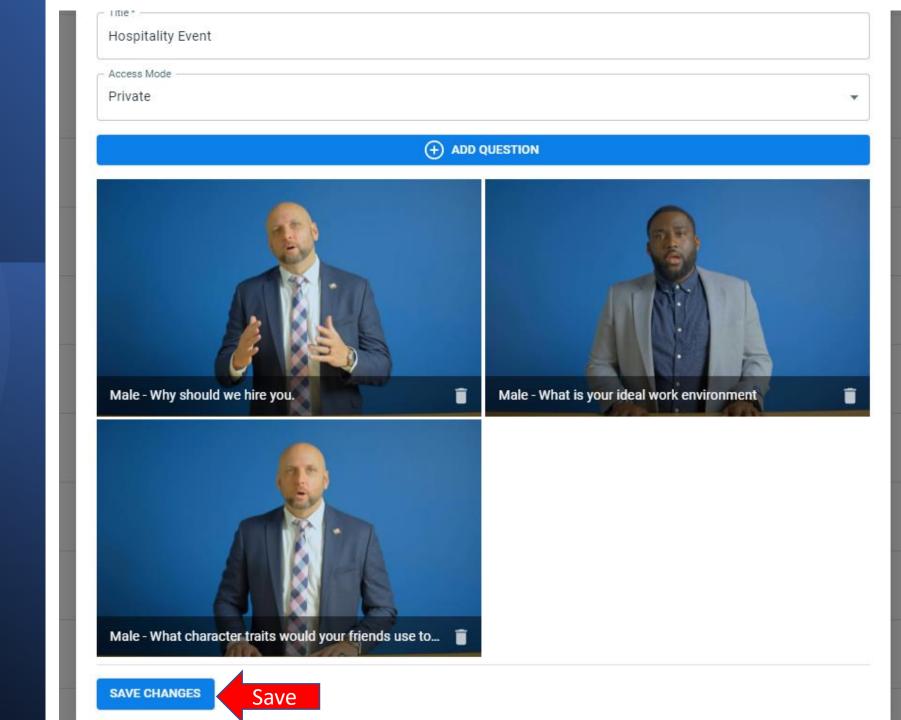

Adding A New Interview Set: Add a Title then click ADD QUESTION

Select Questions: Choose from the list or add your own Once you have completed your Interview Set, press Save Changes

Adding your Interview Set to your Event/Virtual Hiring Room: Under Video Interview Questions, Select your Interview Set